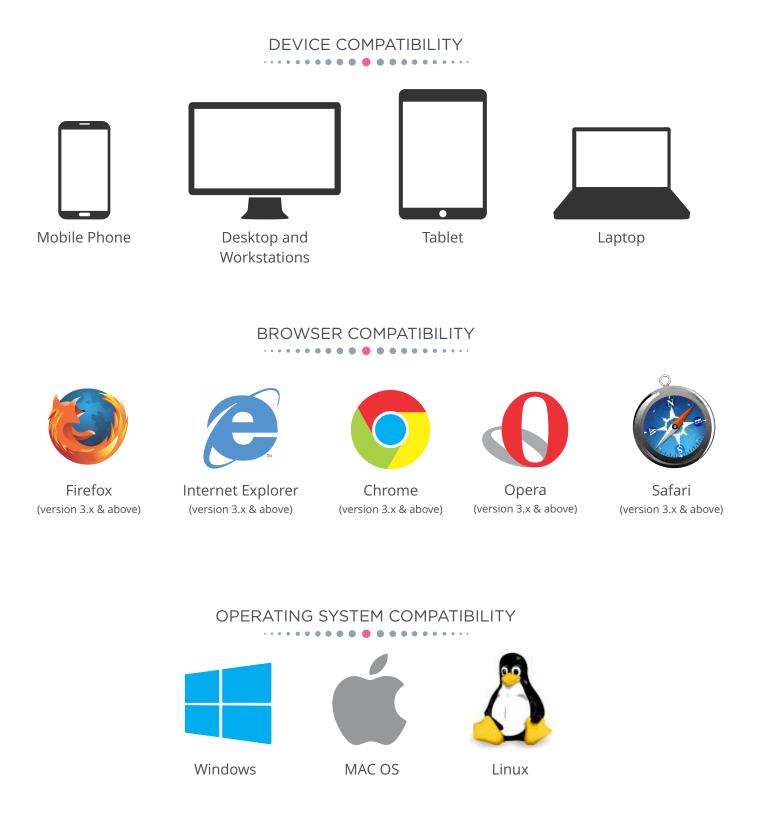

#### COMPATIBILITY INDICES

The Hemingway CBA solution is a cross-compatible system. See the compatibility indices below:

Our solutions are very robust and yet very affordable. Our mind-set is to be able to have something for everyone ranging from SME (Small/ Medium Enterprise) to very large multinationals. The cost implication/pricing of the Hemingway CBA® solution is directly dependent on the outcome of our needs assessment/requirement gathering from the prospective client.