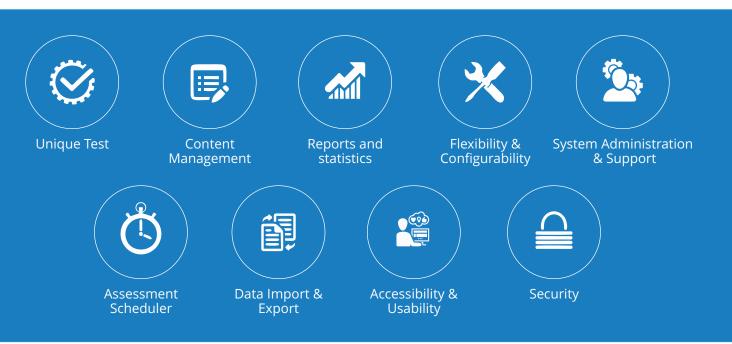

#### 2. Overview of the Hemingway CBA<sup>®</sup> Solution 4

How it works 4 Core modules 4 Question Format 4 Security Features 5 Summary Features 6

#### HOW IT WORKS

The Hemingway CBA® Solution is a web based system that automates all assessment phases: authoring, scheduling, delivering, and reporting. It is easy to use and flexible. Users connect to the Hemingway CBA® system using any Web-browser like Google chrome, Mozilla Firefox or Internet Explore etc. It is the ideal and perfect solution for computer based testing/examination/assessment.

#### CORE MODULES

#### KEY FEATURES

- Web Based and Cross-Browser Compatible (Firefox, Safari, Internet Explorer, Google Chrome)
- Mobile Compatible for tablets, smart phones, etc.
- Flexible Question Import (MS Excel, MS Word)
- Support for Questions with Image Extract
- Unlimited Question Categorization
- Support for Question schedule history
- Multiple Assessment Types (Single Choice, Multiple Choice, Short Answer, True/False, Essay)
- Instant Scoring/Rescoring
- Provision of Exam Taker Feedback Report
- Over 40 Pre-built reports
- Ability to integrate customized reports (defined by end user)

- Automated Data backup
- Dedicated User Account Management
- Unlimited Question Databank Structure
- Unlimited Candidate Profile
- Role based Access Control
- Collaboration tool for Instructors and Administrators
- Branded CBA® Web Portal
- Onsite and Online Deployment Options
- Question Randomization Option
- Answer Randomization Option
- Very Secure, Audit Trail Logs and Real time Tracking
- Dedicate Telephone and Email Support
- Synchronised assessment clock timer