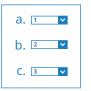

#### The Hemingway CBA® supports four question types:

| a. | 0 |  |
|----|---|--|
| b. | ۲ |  |
| c. | 0 |  |
|    |   |  |

MCSA (Multiple Choice Single Answer) The test taker can only specify one correct answer (radio button).

| đ | a. 🗹 |  |
|---|------|--|
| k | o. □ |  |
| 0 | c. 🗹 |  |

Lorem ipsum

dolor sit amet,

consectetur

adipiscing

MCMA (Multiple Choice Multiple Answer) The test taker may select all answers that apply (checkbox or radio).