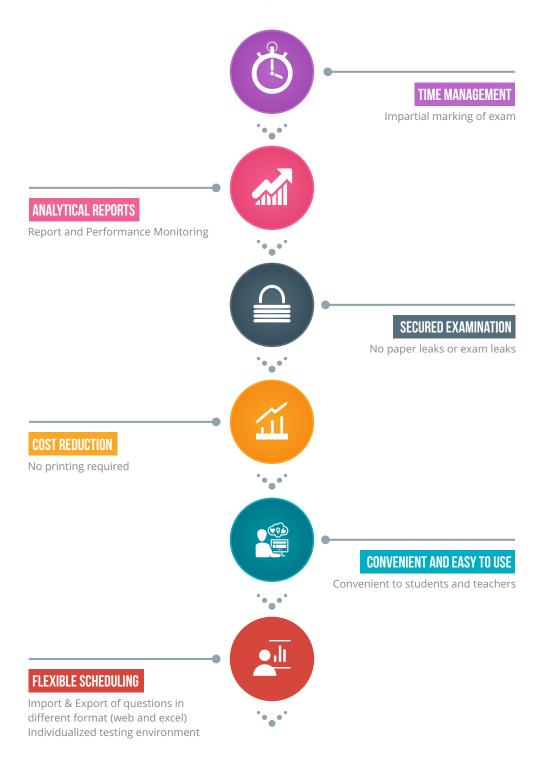

#### 3. Why Use the Hemingway CBA<sup>®</sup> 7

Summary report 7 Summary of Benefits 8

#### KEY FEATURES

- Web Based and Cross-Browser Compatible (Firefox, Safari, Internet Explorer, Google Chrome)
- Mobile Compatible for tablets, smart phones, etc.
- Flexible Question Import (MS Excel, MS Word)
- Support for Questions with Image Extract
- Unlimited Question Categorization
- Support for Question schedule history
- Multiple Assessment Types (Single Choice, Multiple Choice, Short Answer, True/False, Essay)
- Instant Scoring/Rescoring
- Provision of Exam Taker Feedback Report
- Over 40 Pre-built reports
- Ability to integrate customized reports (defined by end user)

- Automated Data backup
- Dedicated User Account Management
- Unlimited Question Databank Structure
- Unlimited Candidate Profile
- Role based Access Control
- Collaboration tool for Instructors and Administrators
- Branded CBA® Web Portal
- Onsite and Online Deployment Options
- Question Randomization Option
- Answer Randomization Option
- Very Secure, Audit Trail Logs and Real time Tracking
- Dedicate Telephone and Email Support
- Synchronised assessment clock timer