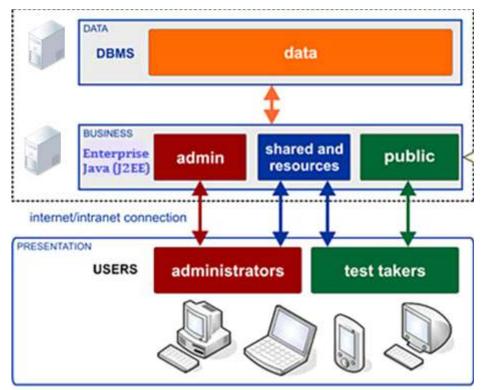

#### SOLUTIONS ARCHITECTURE

The diagram below summarizes the solution architecture